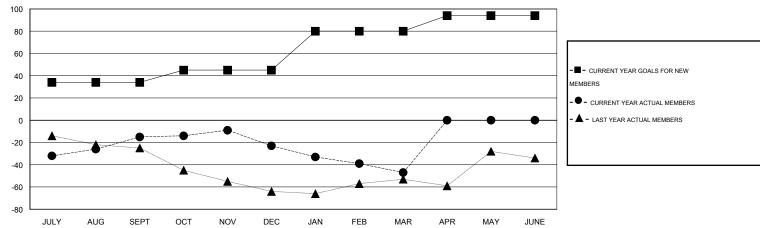

#### GOALS AND ACTUAL MEMBERS CUMULATIVE

| DROPPED CLUBS: 1  DROPPED MEMBERS |        | 30 CLUBS OF 48 ADDED 1 OR MORE NEW MEMBERS | GENDER DISTRIBUTION  MALE 1,066 (78.61%)  FEMALE 290 (21.39%) |     |  |
|-----------------------------------|--------|--------------------------------------------|---------------------------------------------------------------|-----|--|
| DECEASED CLUB CANCELLED           | 8<br>1 | CLICK HERE FOR HEALTH ASSESSMENT DATA      | FAMILY UNIT MEMBERS                                           | 105 |  |
| OTHER                             | 155    |                                            | HEAD OF HOUSEHOLD                                             | 52  |  |
| TOTAL                             | 164    |                                            | NON-HEAD OF HOUSEHOLD                                         | 53  |  |